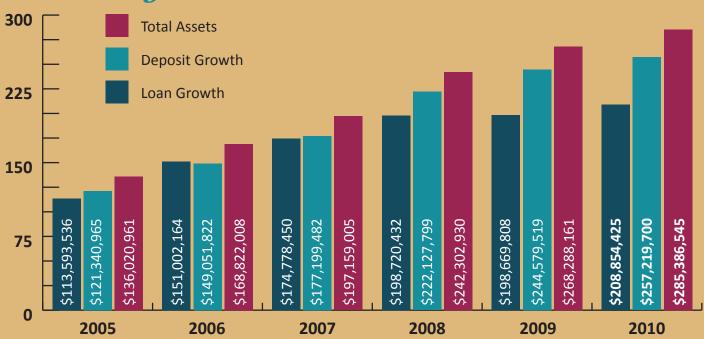

## 2010 by The Numbers

#### **SECU Assets**

| Loans                                         | \$205,124,190 |
|-----------------------------------------------|---------------|
| Cash                                          | \$11,833,653  |
| Investments                                   | \$53,602,031  |
| NCUSIF Capital Deposit                        |               |
| Fixed Assets                                  | \$5,923,134   |
| Other Assets                                  | \$6,408,997   |
| Total Assets                                  | \$285,386,545 |
| Liabilities & Member Share                    |               |
| Accounts & Dividends Payable                  | \$3,998,004   |
| Member Shares                                 | \$257,219,700 |
| Total Liabilities and Member Shares           | \$261,217,704 |
| Equity                                        |               |
| Reserves                                      | \$258,915     |
| Undivided Earnings                            |               |
| Total Equity                                  |               |
| Total Liabilities, Equity & Retained Earnings | \$285,386,545 |